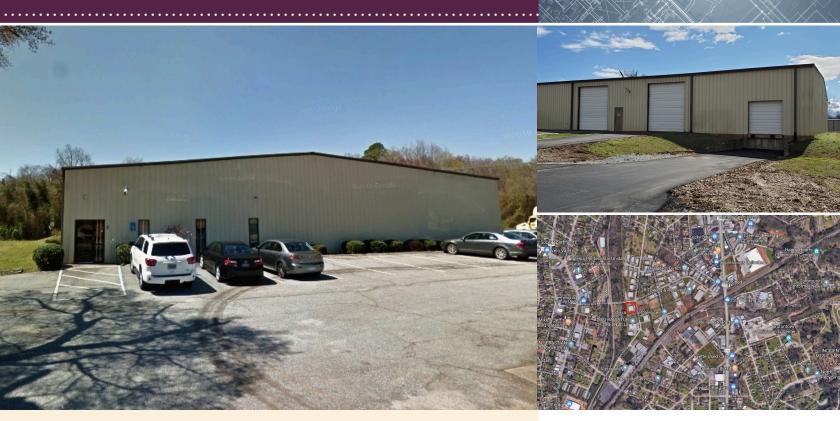

## Warehouse

2 Victor St. | Greenville, SC 29609

## For Lease \$6/SF NNN

The warehouse is located a half a mile from Poinsett Hwy in Greenville County.

- 12,200± SF Total building
- 10,000 ± SF Warehouse Space- Heated
  - 2 12x 14 Drive in Door
  - 1 8 x 8 Doock Door
  - 2 Restrooms
- 2,200 ± SF Office Space
  - Reception Area
  - 3 offices
  - Conference Area
  - · Offices are heated and cooled